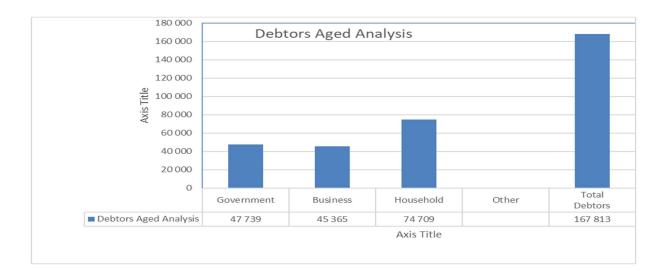

#### 4. Outstanding Debtors report (Annexure A – Table SC3)

• The debtor's report has been prepared on the basis of the format required to be lodged electronically with National Treasury. This format provides an extended aged analysis, as well as an aged analysis by debtor type. The summary report indicates that:

Total outstanding debtors as of **31 December 2024** amounts to **R167 813million** (Government: R47 739million, **Business**: R45 365 million, and **Households**: R74 709 million).

#### NC452 Ga-Segonyana - Supporting Table SC3 Monthly Budget Statement - aged debtors - M06 - December

| Description                                                             |            |           | Budget Year 2024/25 |            |             |             |             |              |          |         |                       |
|-------------------------------------------------------------------------|------------|-----------|---------------------|------------|-------------|-------------|-------------|--------------|----------|---------|-----------------------|
| R thousands                                                             | NT<br>Code | 0-30 Days | 31-60 Days          | 61-90 Days | 91-120 Days | 121-150 Dys | 151-180 Dys | 181 Dys-1 Yr | Over 1Yr | Total   | Total<br>over 90 days |
| Debtors Age Analysis By Income Source                                   |            |           |                     |            |             |             |             |              |          |         |                       |
| Trade and Other Receivables from Exchange Transactions - Water          | 1200       | 3 951     | 2 759               | 1 962      | 1 724       | 1 258       | 901         | 896          | 8 491    | 21 941  | 13 269                |
| Trade and Other Receivables from Exchange Transactions - Electricity    | 1300       | 7 656     | 2 884               | 2 050      | 1 869       | 1 633       | 889         | 971          | 6 981    | 24 934  | 12 344                |
| Receivables from Non-exchange Transactions - Property Rates             | 1400       | 4 173     | 2 308               | 1 872      | 1 736       | 1 603       | 1 489       | 1 358        | 36 263   | 50 803  | 42 450                |
| Receivables from Exchange Transactions - Waste Water Management         | 1500       | 2 748     | 2 136               | 1 718      | 1 561       | 1 377       | 1 147       | 828          | 13 306   | 24 820  | 18 218                |
| Receivables from Exchange Transactions - Waste Management               | 1600       | 1 446     | 933                 | 794        | 688         | 654         | 644         | 412          | 7 665    | 13 235  | 10 062                |
| Receivables from Exchange Transactions - Property Rental Debtors        | 1700       | -         | -                   | -          | -           | -           | -           | -            | -        | -       | -                     |
| Interest on Arrear Debtor Accounts                                      | 1810       | 955       | 912                 | 869        | 814         | 910         | 857         | 813          | 15 724   | 21 854  | 19 118                |
| Recoverable unauthorised, irregular, fruitiess and wasteful expenditure | 1820       | -         | -                   | -          |             | -           | -           | -            | -        | -       | -                     |
| Other                                                                   | 1900       | 203       | 59                  | 111        | 1 075       | 32          | 246         | 848          | 7 652    | 10 226  | 9 853                 |
| Total By Income Source                                                  | 2000       | 21 130    | 11 991              | 9 377      | 9 467       | 7 467       | 6 171       | 6 127        | 96 082   | 167 813 | 125 314               |
| 2023/24 - totals only                                                   |            | 18 453    | 9 152               | 6 787      | 6 320       | 5 100       | 6 104       | 4 529        | 97 077   | 153 522 | 119 130               |
| Debtors Age Analysis By Customer Group                                  |            |           |                     |            |             |             |             |              |          |         |                       |
| Organs of State                                                         | 2200       | 2715      | 2 210               | 1 800      | 2 213       | 2 051       | 1 206       | 965          | 34 579   | 47 739  | 41 013                |
| Commercial                                                              | 2300       | 10 740    | 4 462               | 2 7 3 2    | 3 113       | 1 581       | 1 542       | 2 247        | 18 948   | 45 365  | 27 431                |
| Households                                                              | 2400       | 7 676     | 5 318               | 4 845      | 4 141       | 3 835       | 3 424       | 2 916        | 42 555   | 74 709  | 56 870                |
| Other                                                                   | 2500       | -         | -                   | -          | -           | -           |             | -            | -        | -       | -                     |
| Total By Customer Group                                                 | 2600       | 21 130    | 11 991              | 9 377      | 9 467       | 7 467       | 6 171       | 6 127        | 96 082   | 167 813 | 125 314               |