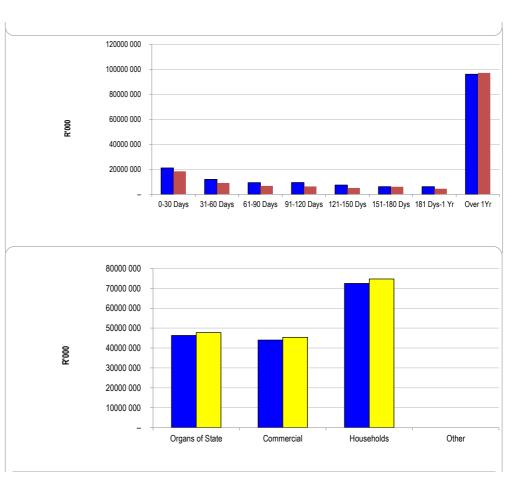

#### NC452 Ga-Segonyana - Supporting Table SC3 Monthly Budget Statement - aged debtors - M06 - December

| Description                                                             |            |           | Budget Year 2024/25 |            |             |             |             |              |          |         |                       |
|-------------------------------------------------------------------------|------------|-----------|---------------------|------------|-------------|-------------|-------------|--------------|----------|---------|-----------------------|
| R thousands                                                             | NT<br>Code | 0-30 Days | 31-60 Days          | 61-90 Days | 91-120 Days | 121-150 Dys | 151-180 Dys | 181 Dys-1 Yr | Over 1Yr | Total   | Total<br>over 90 days |
| Debtors Age Analysis By Income Source                                   |            |           |                     |            |             |             |             |              |          |         |                       |
| Trade and Other Receivables from Exchange Transactions - Water          | 1200       | 3 951     | 2 759               | 1 962      | 1 724       | 1 258       | 901         | 896          | 8 491    | 21 941  | 13 269                |
| Trade and Other Receivables from Exchange Transactions - Electricity    | 1300       | 7 656     | 2 884               | 2 050      | 1 869       | 1 633       | 889         | 971          | 6 981    | 24 934  | 12 344                |
| Receivables from Non-exchange Transactions - Property Rates             | 1400       | 4 173     | 2 308               | 1 872      | 1 736       | 1 603       | 1 489       | 1 358        | 36 263   | 50 803  | 42 450                |
| Receivables from Exchange Transactions - Waste Water Management         | 1500       | 2 748     | 2 136               | 1 718      | 1 561       | 1 377       | 1 147       | 828          | 13 306   | 24 820  | 18 218                |
| Receivables from Exchange Transactions - Waste Management               | 1600       | 1 446     | 933                 | 794        | 688         | 654         | 644         | 412          | 7 665    | 13 235  | 10 062                |
| Receivables from Exchange Transactions - Property Rental Debtors        | 1700       | -         | -                   | -          | -           | -           | -           | -            | -        | -       | -                     |
| Interest on Arrear Debtor Accounts                                      | 1810       | 955       | 912                 | 869        | 814         | 910         | 857         | 813          | 15 724   | 21 854  | 19 118                |
| Recoverable unauthorised, irregular, fruitiess and wasteful expenditure | 1820       | -         | -                   | -          |             | -           | -           | -            | -        | -       | -                     |
| Other                                                                   | 1900       | 203       | 59                  | 111        | 1 075       | 32          | 246         | 848          | 7 652    | 10 226  | 9 853                 |
| Total By Income Source                                                  | 2000       | 21 130    | 11 991              | 9 377      | 9 467       | 7 467       | 6 171       | 6 127        | 96 082   | 167 813 | 125 314               |
| 2023/24 - totals only                                                   |            | 18 453    | 9 152               | 6 787      | 6 320       | 5 100       | 6 104       | 4 529        | 97 077   | 153 522 | 119 130               |
| Debtors Age Analysis By Customer Group                                  |            |           |                     |            |             |             |             |              |          |         |                       |
| Organs of State                                                         | 2200       | 2715      | 2 210               | 1 800      | 2 213       | 2 051       | 1 206       | 965          | 34 579   | 47 739  | 41 013                |
| Commercial                                                              | 2300       | 10 740    | 4 462               | 2 7 3 2    | 3 113       | 1 581       | 1 542       | 2 247        | 18 948   | 45 365  | 27 431                |
| Households                                                              | 2400       | 7 676     | 5 318               | 4 845      | 4 141       | 3 835       | 3 424       | 2 916        | 42 555   | 74 709  | 56 870                |
| Other                                                                   | 2500       | -         | -                   | -          | -           | -           |             | -            | -        | -       | -                     |
| Total By Customer Group                                                 | 2600       | 21 130    | 11 991              | 9 377      | 9 467       | 7 467       | 6 171       | 6 127        | 96 082   | 167 813 | 125 314               |